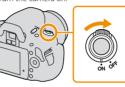

k lever with the tip of the battery.

#### The lens

1 Remove the body cap on the camera and packaging lid on the rear of the



- Do not touch inside parts.
- If dust enters the camera, it may appear on the photo image. Do not leave the camera and lens without the caps. When you change the lens. do it quickly in a location free from
- 2 Mount the lens by aligning the index marks as illustrated.



- Turn the lens until it clicks. Remove the lens cap during

### The memory card



2 Insert a memory card and select the type of the memory card you want to use using the memory card switch. Face side (SD memory card)



Terminal part

- When inserting a memory card, turn the camera off.
- For available memory cards, refer to the Instruction Manual.

### Date/time setup

1 Turn the camera on.



Set up the date/time.







## 3 Press the shutter button

Shooting

set to "LIVE VIEW."

monitor.

Set the mode dial to AUTO.

Check that the LIVE VIEW/OVE switch is

Check the subject on the LCD





4 Press the shutter button fully down to shoot.



LIVE VIEW/OVE switch

Hold the grip of the

Support the lens from below.



# **Play**back



Control button

To play back a previous or next image: press **◄/▶** on the control button.

To return to the shooting mode:

To delete the image Press III.

To fully enjoy the features of your single lens reflex camera, consult the "Instruction Manual."