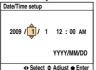

attery.

#### The lens

1 Remove the body cap on the camera and packaging lid on the rear of the



- Do not touch inside parts.
- If dust enters the camera, it may appear on the photo image. Do not leave the camera and lens without the caps. When you change the lens. do it quickly in a location free from
- 2 Mount the lens by aligning the index marks as illustrated.



- Turn the lens until it clicks. Remove the lens cap during

### The memory card



2 Insert a memory card and select the type of the memory card you want to use using the memory card switch. Face side (SD memory card)



Terminal part

- When inserting a memory card, turn the camera off.
- For available memory cards, refer to the Instruction Manual.

### Date/time setup

1 Turn the camera on.



Set up the date/time.







## 3 Press the shutter button

Shooting

set to "LIVE VIEW."

monitor.

Set the mode dial to AUTO.

Check that the LIVE VIEW/OVE switch is

Check the subject on the LCD





4 Press the shutter button fully down to shoot.



LIVE VIEW/OVE switch

Hold the grip of the

Support the lens from below.



# **Play**back



Control button

To play back a previous or next image: press **◄/▶** on the control button.

To return to the shooting mode:

To delete the image Press III.

To fully enjoy the features of your single lens reflex camera, consult the "Instruction Manual."