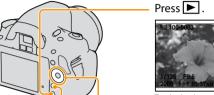

# **Play**back

Control button

To play back a previous or next image: press **◄/▶** on the control button.

To return to the shooting mode:

To delete the image Press III.

To fully enjoy the features of your single lens reflex camera, consult the "Instruction Manual."