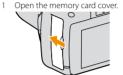

### The memory card

2 Insert a memory card and select the type of the memory card you want to use using the memory card switch. Face side (SD memory card)

Terminal part

- When inserting a memory card, turn the camera off.
- For available memory cards, refer to the Instruction Manual.