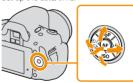

### The memory card

2 Insert a memory card and select the type of the memory card you want to use using the memory card switch. Face side (SD memory card)

Terminal part

- When inserting a memory card, turn the camera off.
- For available memory cards, refer to the Instruction Manual.