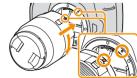

#### The lens

1 Remove the body cap on the camera and packaging lid on the rear of the

- Do not touch inside parts.
- If dust enters the camera, it may appear on the photo image. Do not leave the camera and lens without the caps. When you change the lens. do it quickly in a location free from
- 2 Mount the lens by aligning the index marks as illustrated.

- Turn the lens until it clicks. Remove the lens cap during