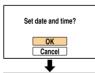

battery.

#### The lens

1 Remove the body cap on the camera and packaging lid on the rear of the



- Do not touch inside parts.
- If dust enters the camera, it may appear on the photo image. Do not leave the camera and lens without the caps. When you change the lens. do it quickly in a location free from
- 2 Mount the lens by aligning the index marks as illustrated.



- Turn the lens until it clicks. Remove the lens cap during

### The memory card



2 Insert a memory card and select the type of the memory card you want to use using the memory card switch. Face side (SD memory card)



Terminal part

- When inserting a memory card, turn the camera off.
- For available memory cards, refer to the Instruction Manual.

### Date/time setup

1 Turn the camera on.



Set up the date/time.







## 3 Press the shutter button

Shooting

set to "LIVE VIEW."

monitor.

Set the mode dial to AUTO.

Check that the LIVE VIEW/OVE switch is

Check the subject on the LCD





4 Press the shutter button fully down to shoot.



LIVE VIEW/OVE switch

Hold the grip of the

Support the lens from below.



# **Play**back



Control button

To play back a previous or next image: press **◄/▶** on the control button.

To return to the shooting mode:

To delete the image Press III.

To fully enjoy the features of your single lens reflex camera, consult the "Instruction Manual."