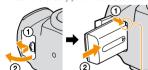

### The memory card

2 Insert a memory card and select the type of the memory card you want to use using the memory card switch. Face side (SD memory card)

Terminal part

- When inserting a memory card, turn the camera off.
- For available memory cards, refer to the Instruction Manual.