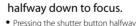

## 3 Press the shutter button

Shooting

set to "LIVE VIEW."

monitor.

Set the mode dial to AUTO.

Check that the LIVE VIEW/OVE switch is

Check the subject on the LCD

4 Press the shutter button fully down to shoot.