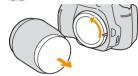

#### The lens

1 Remove the body cap on the camera and packaging lid on the rear of the

- Do not touch inside parts.
- If dust enters the camera, it may appear on the photo image. Do not leave the camera and lens without the caps. When you change the lens. do it quickly in a location free from
- 2 Mount the lens by aligning the index marks as illustrated.

- Turn the lens until it clicks. Remove the lens cap during