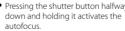

## 3 Press the shutter button

Shooting

set to "LIVE VIEW."

monitor.

Set the mode dial to AUTO.

Check that the LIVE VIEW/OVE switch is

Check the subject on the LCD

4 Press the shutter button fully down to shoot.

LIVE VIEW/OVE switch

Hold the grip of the

Support the lens from below.