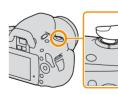

## 3 Press the shutter button

Shooting

set to "LIVE VIEW."

monitor.

Set the mode dial to AUTO.

Check that the LIVE VIEW/OVE switch is

Check the subject on the LCD

4 Press the shutter button fully down to shoot.

LIVE VIEW/OVE switch

Hold the grip of the

Support the lens from below.