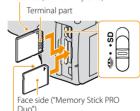

### The memory card

2 Insert a memory card and select the type of the memory card you want to use using the memory card switch. Face side (SD memory card)

Terminal part

- When inserting a memory card, turn the camera off.
- For available memory cards, refer to the Instruction Manual.