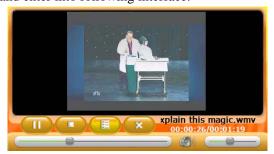

#### 3.3.1 video

 $\mathbf{F}$ 

again and enter into following interface.

: pause/play

stop

: video list

return to the main menu