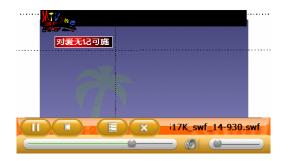

#### 3.3.1 video

 $\mathbf{F}$ 

again and enter into following interface.

: pause/play

stop

: video list

return to the main menu