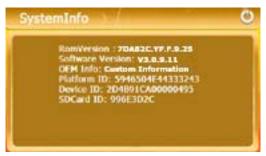

### 3.10.7 System Info

Tap the icon A on the main meun or icon B on the System meun as below

**▶** B

And enter into the following display