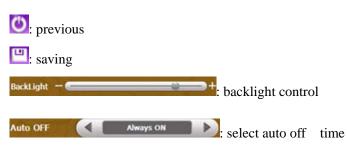

## 3.10.2 Backlight

Tap the icon on the system meun and enter into following interface.

 $\mathbf{B}$   $\mathbf{A}$ 

 $\mathbf{D}$ 