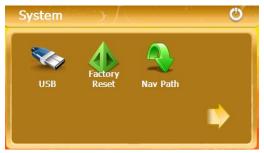

# 3.10.8 USB

Tap the icon on the System meun, to set the USB working mode.

## 3.10.9 Factory Reset

Tap the icon on the System meun and enter into following interface.

## 3.10.10 Nav Path

Tap the icon wav path on the System meun and enter into following interface.