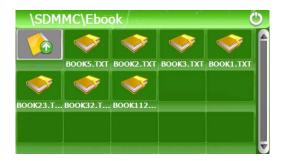

#### 3.5.2 Ebook List

Tap the icon "ebook list" and enter into following interface.