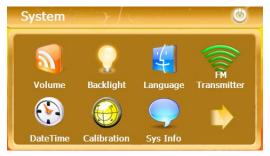

#### 3.10 Setting

Tap the icon "Setting" on the main menu and enter into the following interface.

Tap the icon or on the main again menu and enter into following interface.

# 3.10.8 USB

Tap the icon on the System meun, to set the USB working mode.