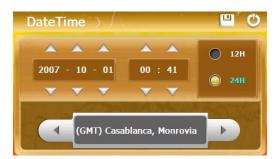

#### **3.10.5 DateTime**

Tap the icon A on the main meun or B on the system meun as below

A

And enter into following interface.

 $\mathbf{E}$ 

the time zone.