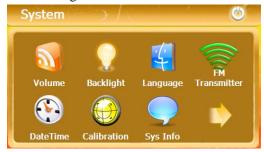

# **3.10.1 Volume**

Tap the icon  $\boldsymbol{A}$  on the main meun or  $\boldsymbol{B}$  on the system as below

And enter into following interface.

В

A

 $\mathbf{E}$ 

- i: previous
- : saving

## 3.10.2 Backlight

Tap the icon on the system meun and enter into following interface.

 $\mathbf{B}$   $\mathbf{A}$ 

 $\mathbf{D}$ 

#### 3.10.3 Language

Tap the icon on the system meun and enter into following interface.

#### 3.10.4 FM Transmitter

Tap the icon A on the main meun or B on the system meun as below

And enter into following interface.

B

 $\mathbf{E}$ 

#### **3.10.5 DateTime**

Tap the icon A on the main meun or B on the system meun as below

A

And enter into following interface.

 $\mathbf{E}$ 

the time zone.

#### 3.10.6 Calibration

Tap the icon on the system meun and enter into following interface.

### 3.10.7 System Info

Tap the icon A on the main meun or icon B on the System meun as below

**▶** B

And enter into the following display