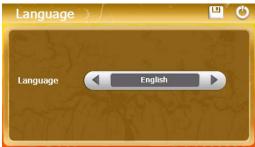

#### 3.10.3 Language

Tap the icon on the system meun and enter into following interface.