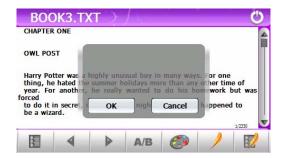

#### 3.5.5 bookmark

Choose to add as part of the bookmark text, click on the

icon, and enter into following interface. Choose "OK" or "Cancel"