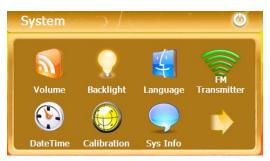

#### 3.10 Setting

Tap the icon "Setting" on the main menu and enter into the following interface.

Tap the icon or on the main again menu and enter into following interface.

# **3.10.1 Volume**

Tap the icon  $\boldsymbol{A}$  on the main meun or  $\boldsymbol{B}$  on the system as below

And enter into following interface.

В

A

 $\mathbf{E}$ 

- i: previous
- : saving

## 3.10.2 Backlight

Tap the icon on the system meun and enter into following interface.

 $\mathbf{B}$   $\mathbf{A}$ 

 $\mathbf{D}$ 

#### 3.10.3 Language

Tap the icon on the system meun and enter into following interface.

#### 3.10.4 FM Transmitter

Tap the icon A on the main meun or B on the system meun as below

And enter into following interface.

B

 $\mathbf{E}$ 

#### **3.10.5 DateTime**

Tap the icon A on the main meun or B on the system meun as below

A

And enter into following interface.

 $\mathbf{E}$ 

the time zone.

#### 3.10.6 Calibration

Tap the icon on the system meun and enter into following interface.

### 3.10.7 System Info

Tap the icon A on the main meun or icon B on the System meun as below

**▶** B

And enter into the following display