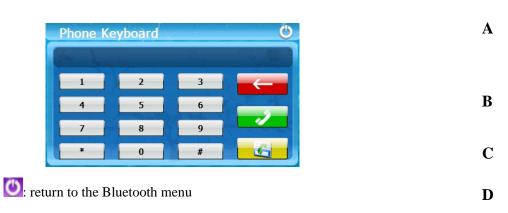

#### **3.7.1 Dial**

Tap the icon on the Bluetooth menu and enter into the following interface.

25

ereturn to the Bluetooth menu