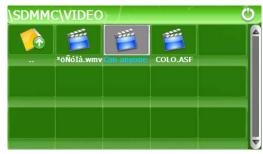

d contraction of the second contraction
- : previous
- : speed bar
- pause/play

8

- next
- : stop
- usic list
- volume control

#### 3.2.2 Music List

Tap the "Music List" icon and enter into the following interface.

 $\mathbf{A}$ 

D



eprevious

9









## 3.2.3 Equalizer

Tap the "Equalizer" icon and enter into the following interface.

В

A



: previous

tap it and can select play style as blew

#### interface

: tap it and can use the equalizer

: reset the equalizer



#### 3.3 Movie

Tap the icon "Video" on the main menu and enter into following interface.



#### 3.3.1 video



 $\mathbf{F}$ 

again and enter into following interface.



: pause/play



stop

: video list

return to the main menu



## 3.3.2 video list

Tap the icon and enter into the following interface.



#### 3.4 Photo

Tap the icon "Photo" on the main menu and enter into following interface.



## 3.4.1 photo





: previous

: nex

Zoom in G H

zoom out

rotate





: return to the main menu

## 3.4.2 photo list

Tap the icon and enter into the following interface.



#### 3.4.3 full screen

Tap the "photo list" icon and enter into the full screen. Then tap the screen again and enter into the following interface.



10s : set time for playing

picture, 1s~10s.

Previous: tap the screen once more

#### 3.5 Ebook

Tap the icon "Ebook" on the main menu and enter into following interface.



#### **3.5.1 Ebook**

Tap the icon on the main menu again and enter into following interface.



 $\mathbf{F}$   $\mathbf{G}$ 

 $\mathbf{A}$ 

- : return to the main menu
- : previous
- : next
- AB: f