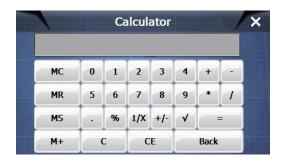

er into following interface.



## **3.8.1 Memory**

Tap the icon and enter into following interface.



## **3.8.2** Linlink

Tap the icon and enter into following interface.



#### 3.8.3 Russia Block

Tap the icon Russia and enter into following interface.



#### 3.8.4 JawBreaker

Tap the icon and enter into following interface.



#### **3.8.5 BoxMan**

Tap the icon and enter into following interface.



## 3.8.6 BreakOut

Tap the icon and enter into following interface.



#### **3.8.7** Snake

Tap the icon and enter into following interface.



# 3.9 Tools

Tap the icon "Tools" on the main menu and enter into the following interface.



Tap the icon on the main menu again and enter into following interface.



#### 3.9.1 Calculator

Tap the icon and enter into following interface.



#### 3.9.2 Unit

Tap the icon and enter into following interface.

Unit: Length, Weight Mass, Cubic Capacity, Square Area, Circular Angular, Power, Pressure, Speed, Temperature



#### 3.10 Setting

Tap the icon "Setting" on the main menu and enter into the following interface.



Tap the icon or on the main again menu and enter into following interface.





# **3.10.1 Volume**

Tap the icon  $\boldsymbol{A}$  on the main meun or  $\boldsymbol{B}$  on the system as below





And enter into following interface.

В



A

 $\mathbf{E}$ 

- i: previous
- : saving



## 3.10.2 Backlight

Tap the icon on the system meun and enter into following interface.

 $\mathbf{B}$   $\mathbf{A}$ 



 $\mathbf{D}$ 



#### 3.10.3 Language

Tap the icon on the system meun and enter into following interfa