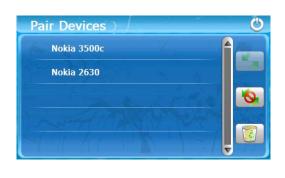

#### 3.7.5 Pair Devices

Tap the icon on the Bluetooth menu and enter into the following interface.

 $\mathbf{A}$ 

В

 $\mathbf{C}$ 

D

: return to the Bluetooth menu

: connect the Devices you chose

: disconnect the Devices you chose

: delete all the Devices information