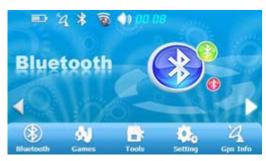

#### 3.7 Bluetooth

Tap the icon "Bluetooth" on the main menu and enter into following interface.

**▶** B

Tap the icon A or B or C on the main menu again and enter into following interface.