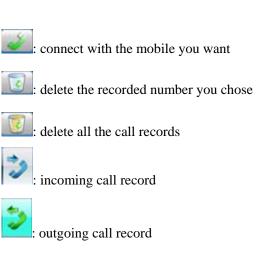

#### 3.7.2 Dail Record

Tap the icon on the Bluetooth menu and enter into the following interface.

 $\mathbf{A}$ 

H

В

 $\mathbf{C}$ 

D

I

ereturn to the Bluetooth menu

#### 3.7.5 Pair Devices

Tap the icon on the Bluetooth menu and enter into the following interface.

 $\mathbf{A}$ 

В

 $\mathbf{C}$ 

D

: return to the Bluetooth menu

: connect the Devices you chose

: disconnect the Devices you chose

: delete all the Devices information