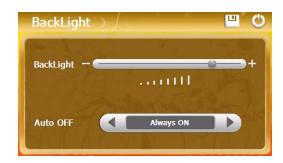

## 3.10.2 Backlight

Tap the icon on the system meun and enter into following interface.

 $\mathbf{B}$   $\mathbf{A}$ 

 $\mathbf{D}$ 