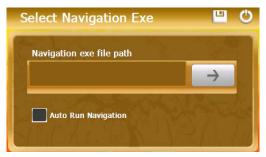

## 3.10.10 Nav Path

Tap the icon wav path on the System meun and enter into following interface.