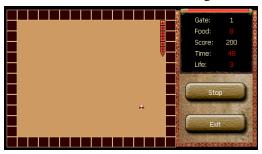

### 3.7.6 Outgoing call



## **3.7.7** call fail



3.7.8 incoming call



## 3.7.9 active call



#### **3.8 Games**

Tap the icon "Games" on the main menu and enter into following interface.



Tap the icon or on the main menu again and enter into following interface.



## **3.8.1 Memory**

Tap the icon and enter into following interface.



## **3.8.2** Linlink

Tap the icon and enter into following interface.



#### 3.8.3 Russia Block

Tap the icon Russia and enter into following interface.



#### 3.8.4 JawBreaker

Tap the icon and enter into following interface.



#### **3.8.5 BoxMan**

Tap the icon and enter into following interface.



## 3.8.6 BreakOut

Tap the icon and enter into following interface.



#### **3.8.7** Snake

Tap the icon and enter into following interface.



# 3.9 Tools

Tap the icon "Tools" on the main menu and enter into the following interface.



Tap the icon on the main menu again and enter into following interface.



#### 3.9.1 Calculator

Tap the icon and enter into following interface.



#### 3.9.2 Unit

Tap the icon and enter into following interface.

Unit: Length, Weight Mass, Cubic Capacity, Square Area, Circular Angular, Power, Pressure, Speed, Temperature



#### 3.10 Setting

Tap the icon "Setting" on the main menu and enter into the following interface.



Tap the icon or on the main again menu and enter into following interface.





# **3.10.1 Volume**

Tap the icon  $\boldsymbol{A}$  on the main meun or  $\boldsymbol{B}$  on the system as below





And enter into following interface.

В



A

 $\mathbf{E}$ 

- i: previo