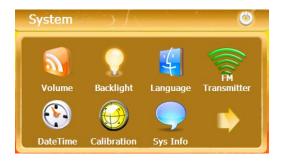

#### 3.10 Setting

Tap the icon "Setting" on the main menu and enter into the following interface.

Tap the icon or on the main again menu and enter into following interface.