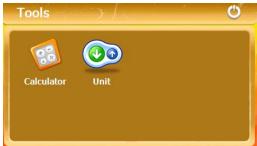

# 3.9 Tools

Tap the icon "Tools" on the main menu and enter into the following interface.

Tap the icon on the main menu again and enter into following interface.