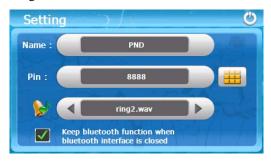

## **3.7.4 Setting**

Tap the icon setting on the Bluetooth menu and enter into the following interface.

\_\_\_\_\_ B

 $\mathbf{A}$ 

Tap "PIN setting" button and enter into the following interface.