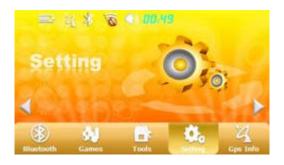

#### 3. Main Functions

Press the power button to turn on the GPS unit. The Main Menu screen will be displayed as below:

Tap the icon or can choose function