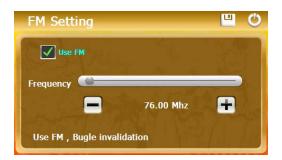

#### 3.10.4 FM Transmitter

Tap the icon A on the main meun or B on the system meun as below

And enter into following interface.

B

 $\mathbf{E}$ 