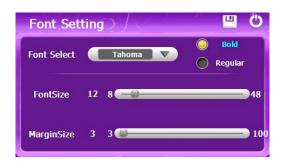

#### 3.5.3 Font Setting

Tap the icon "font setting" and enter into following interface.

B A

- i: previous
- : saving