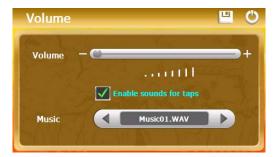

# **3.10.1 Volume**

Tap the icon  $\boldsymbol{A}$  on the main meun or  $\boldsymbol{B}$  on the system as below

And enter into following interface.

В

A

 $\mathbf{E}$ 

- i: previous
- : saving