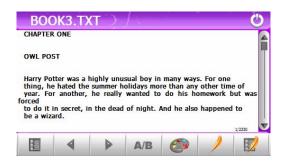

#### **3.5.1 Ebook**

Tap the icon on the main menu again and enter into following interface.

 $\mathbf{F}$   $\mathbf{G}$ 

 $\mathbf{A}$ 

- : return to the main menu
- : previous
- : next
- AB: font setting

: color setting

: bookmark

**!**: bookmark list

: ebook list