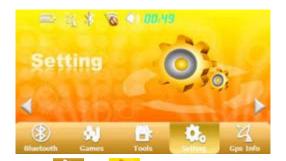

#### 3.10 Setting

Tap the icon "Setting" on the main menu and enter into the following interface.

Tap the icon or on the main again menu and enter into following interface.