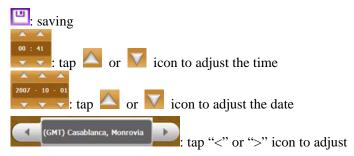

#### **3.10.5 DateTime**

Tap the icon A on the main meun or B on the system meun as below

A

And enter into following interface.

 $\mathbf{E}$ 

the time zone.