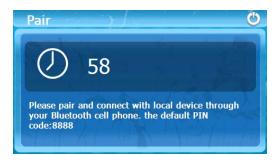

#### 3.7.3 Pair

Tap the icon on the Bluetooth menu and enter into

the following interface.