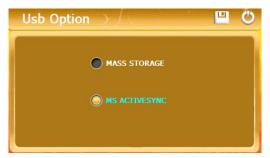

.

 $\mathbf{B}$   $\mathbf{A}$ 



 $\mathbf{D}$ 



#### 3.10.3 Language

Tap the icon on the system meun and enter into following interface.



#### 3.10.4 FM Transmitter

Tap the icon A on the main meun or B on the system meun as below





And enter into following interface.

B



 $\mathbf{E}$ 



#### **3.10.5 DateTime**

Tap the icon A on the main meun or B on the system meun as below

A





And enter into following interface.



 $\mathbf{E}$ 





the time zone.

#### 3.10.6 Calibration

Tap the icon on the system meun and enter into following interface.



### 3.10.7 System Info

Tap the icon A on the main meun or icon B on the System meun as below





**▶** B

And enter into the following display



# 3.10.8 USB

Tap the icon on the System meun, to set the USB working mode.



## 3.10.9 Factory Reset

Tap the icon on the System meun and enter into following interface.



## 3.10.10 Nav Path

Tap the icon wav path on the System meun and enter into following interface.



#### 3.11 GPS Info

Tap the icon "GPS Info" on the main menu and enter into the following interface.



Tap the icon A or B or C on the main menu as below



B

 $\mathbf{C}$ 

And enter into the following interface



This document is for guidance only and does not form part of any contract, and may be subject to change without notice.