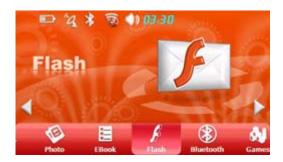

#### 3.6 Flash

Tap the icon "Flash" on the main menu and enter into following interface.

Tap the icon on the main menu again and enter into following interface.

F

Tap the icon "flash list" and enter into following interface.