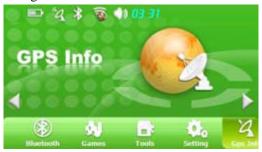

#### 3.11 GPS Info

Tap the icon "GPS Info" on the main menu and enter into the following interface.

Tap the icon A or B or C on the main menu as below

B

 $\mathbf{C}$ 

And enter into the following interface