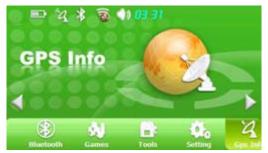

#### 3.11 GPS Info

Tap the icon "GPS Info" on the main menu and enter into the following interface.

Tap the icon A or B or C on the main menu as below

B

 $\mathbf{C}$ 

And enter into the following interface