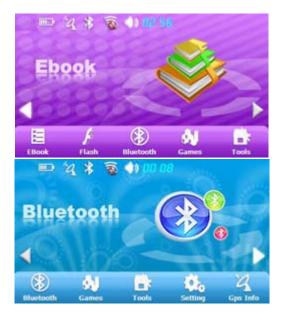

#### 3.5 Ebook

Tap the icon "Ebook" on the main menu and enter into following interface.

#### 3.7 Bluetooth

Tap the icon "Bluetooth" on the main menu and enter into following interface.

**▶** B

Tap the icon A or B or C on the main menu again and enter into following interface.