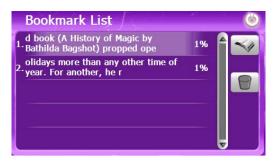

#### 3.5.6 bookmark list

Tap the icon "bookmark list" and enter into following interface.

A

B

 $\mathbf{C}$ 

eprevious

: enter into bookmark

: delete bookmark