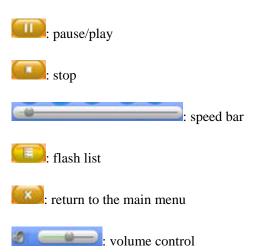

#### 3.3.1 video

 $\mathbf{F}$ 

again and enter into following interface.

: pause/play

stop

: video list

return to the main menu