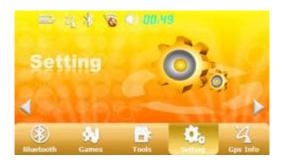

#### 3.10 Setting

Tap the icon "Setting" on the main menu and enter into the following interface.

Tap the icon or on the main again menu and enter into following interface.