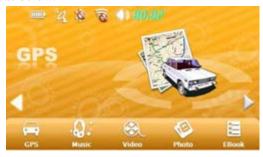

#### 3. Main Functions

Press the power button to turn on the GPS unit. The Main Menu screen will be displayed as below:

Tap the icon or can choose function

## **3.1 GPS**

Double tap the "GPS" icon or to start program.