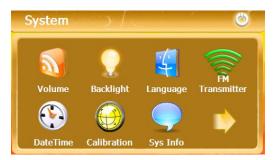

#### 3.10 Setting

Tap the icon "Setting" on the main menu and enter into the following interface.

Tap the icon or on the main again menu and enter into following interface.

# **3.10.1 Volume**

Tap the icon  $\boldsymbol{A}$  on the main meun or  $\boldsymbol{B}$  on the system as below

And enter into following interface.

В

A

 $\mathbf{E}$ 

- i: previous
- : saving

## 3.10.2 Backlight

Tap the icon on the system meun and enter into following interface.

 $\mathbf{B}$   $\mathbf{A}$ 

 $\mathbf{D}$ 

#### 3.10.3 Language

Tap the icon on the system meun and enter into following interface.

#### 3.10.4 FM Transmitter

Tap the icon A on the main meun or B on the system meun as below

And enter into following interface.

B

 $\mathbf{E}$ 

#### 3.10.6 Calibration

Tap the icon on the system meun and enter into following interface.

### 3.10.7 System Info

Tap the icon A on the main meun or icon B on the System meun as below

**▶** B

And enter into the following display