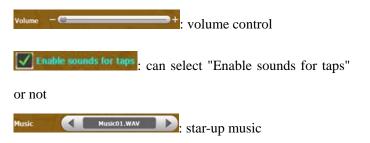

# **3.10.1 Volume**

Tap the icon  $\boldsymbol{A}$  on the main meun or  $\boldsymbol{B}$  on the system as below

And enter into following interface.

В

A

 $\mathbf{E}$ 

- i: previous
- : saving