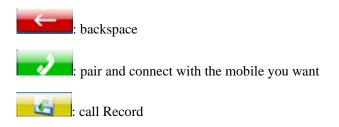

ark text, click on the

icon, and enter into following interface. Choose "OK" or "Cancel"



#### 3.5.6 bookmark list

Tap the icon "bookmark list" and enter into following interface.



A

B

 $\mathbf{C}$ 

eprevious

: enter into bookmark

: delete bookmark

#### 3.6 Flash

Tap the icon "Flash" on the main menu and enter into following interface.



Tap the icon on the main menu again and enter into following interface.



F



Tap the icon "flash list" and enter into following interface.



#### 3.7 Bluetooth

Tap the icon "Bluetooth" on the main menu and enter into following interface.



**▶** B

Tap the icon A or B or C on the main menu again and enter into following interface.



#### **3.7.1 Dial**

Tap the icon on the Bluetooth menu and enter into the following interface.



25



#### 3.7.2 Dail Record

Tap the icon on the Bluetooth menu and enter into the following interface.



 $\mathbf{A}$ 

H

В

 $\mathbf{C}$ 

D

I

ereturn to the Bluetooth menu









#### 3.7.3 Pair

Tap the icon on the Bluetooth menu and enter into

the following interface.



## **3.7.4 Setting**

Tap the icon setting on the Bluetooth menu and enter into the following interface.



\_\_\_\_\_ B

 $\mathbf{A}$ 



Tap "PIN setting" button and enter into the following interface.



#### 3.7.5 Pair Devices

Tap the icon on the Bluetooth menu and enter into the following interface.



 $\mathbf{A}$ 

В

 $\mathbf{C}$ 

D

: return to the Bluetooth menu

: connect the Devices you chose

: disconnect the Devices you chose

: delete all the Devices information

### 3.7.6 Outgoing call



##