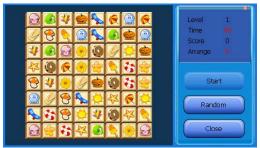

\_\_\_\_\_ B

 $\mathbf{A}$ 



Tap "PIN setting" button and enter into the following interface.



#### 3.7.5 Pair Devices

Tap the icon on the Bluetooth menu and enter into the following interface.



 $\mathbf{A}$ 

В

 $\mathbf{C}$ 

D

: return to the Bluetooth menu

: connect the Devices you chose

: disconnect the Devices you chose

: delete all the Devices information

### 3.7.6 Outgoing call



## **3.7.7** call fail



3.7.8 incoming call



## 3.7.9 active call



#### **3.8 Games**

Tap the icon "Games" on the main menu and enter into following interface.



Tap the icon or on the main menu again and enter into following interface.



## **3.8.1 Memory**

Tap the icon and enter into following interface.



## **3.8.2** Linlink

Tap the icon and enter into following interface.



#### 3.8.3 Russia Block

Tap the icon Russia and enter into following interface.



#### 3.8.4 JawBreaker

Tap the icon and enter into following interface.



#### **3.8.5 BoxMan**

Tap the icon and enter into following interface.



## 3.8.6 BreakOut

Tap the icon and enter into following interface.



#### **3.8.7** Snake

Tap the icon and enter into following interface.



# 3.9 Tools

Tap the icon "Tools" on the main menu and enter into the following interface.



Tap the icon on the main menu again and enter into following interface.



#### 3.9.1 Calculator

Tap the icon and enter into following interface.



#### 3.9.2 Unit

Tap the icon and enter into following interface.

Unit: Length, Weight Mass, Cubic Capacity, Square Area, Circular Angular, Power, Pressure, Speed, Temperatur