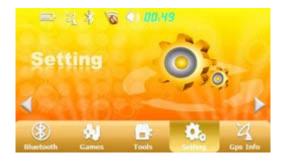

#### 3.10 Setting

Tap the icon "Setting" on the main menu and enter into the following interface.

Tap the icon or on the main again menu and enter into following interface.