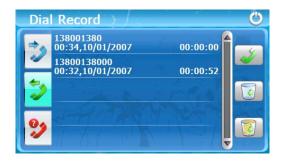

#### 3.7.2 Dail Record

Tap the icon on the Bluetooth menu and enter into the following interface.

 $\mathbf{A}$ 

H

В

 $\mathbf{C}$ 

D

I

ereturn to the Bluetooth menu