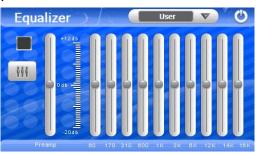

## 3.2.3 Equalizer

Tap the "Equalizer" icon and enter into the following interface.

В

A

: previous

tap it and can select play style as blew

#### interface

: tap it and can use the equalizer

: reset the equalizer