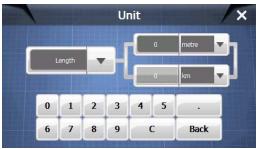

#### 3.9.2 Unit

Tap the icon and enter into following interface.

Unit: Length, Weight Mass, Cubic Capacity, Square Area, Circular Angular, Power, Pressure, Speed, Temperature