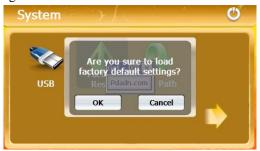

## 3.10.9 Factory Reset

Tap the icon on the System meun and enter into following interface.