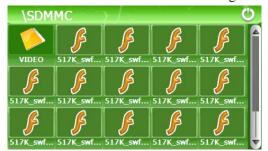

#### 3.6 Flash

Tap the icon "Flash" on the main menu and enter into following interface.

Tap the icon on the main menu again and enter into following interface.

F

Tap the icon "flash list" and enter into following interface.