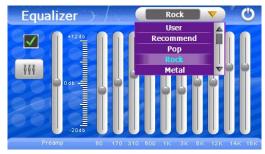

## 3.2.3 Equalizer

Tap the "Equalizer" icon and enter into the following interface.

В

A

: previous

tap it and can select play style as blew

#### interface

: tap it and can use the equalizer

: reset the equalizer