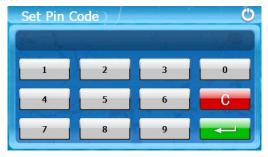

## **3.7.4 Setting**

Tap the icon setting on the Bluetooth menu and enter into the following interface.

\_\_\_\_\_ B

 $\mathbf{A}$ 

Tap "PIN setting" button and enter into the following interface.