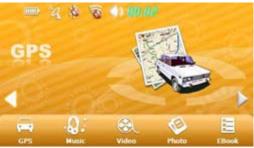

#### 3. Main Functions

Press the power button to turn on the GPS unit. The Main Menu screen will be displayed as below:

Tap the icon or can choose function

## **3.1 GPS**

Double tap the "GPS" icon or to start program.