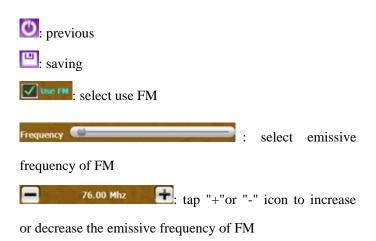

#### 3.10.4 FM Transmitter

Tap the icon A on the main meun or B on the system meun as below

And enter into following interface.

B

 $\mathbf{E}$ 