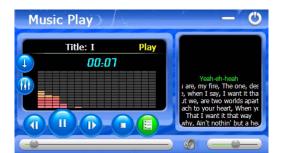

## 3.2.1 Music Play

Tap the "Music" icon or on the main menu again and enter into following interface.

B

K

- i: return to the main menu
- : minimize
- : order of play: random, repeat, single, play all, repeat
- ighthalizer (including the second contraction) is a second contraction of the second contraction
- : previous
- : speed bar
- pause/play

8

- next
- : stop
- usic list
- volume control