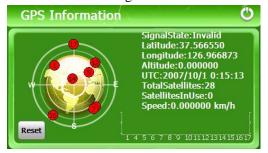

#### 3.11 GPS Info

Tap the icon "GPS Info" on the main menu and enter into the following interface.

Tap the icon A or B or C on the main menu as below

B

 $\mathbf{C}$ 

And enter into the following interface