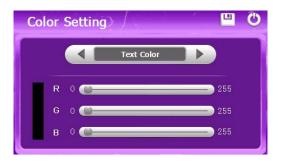

#### 3.5.4 Color Setting

Tap the icon "color setting" and enter into following interface.

 $\mathbf{B}$   $\mathbf{A}$ 

: previous

saving: