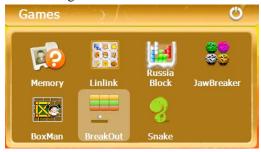

#### **3.8 Games**

Tap the icon "Games" on the main menu and enter into following interface.

Tap the icon or on the main menu again and enter into following interface.

## **3.8.1 Memory**

Tap the icon and enter into following interface.

## **3.8.2** Linlink

Tap the icon and enter into following interface.

#### 3.8.3 Russia Block

Tap the icon Russia and enter into following interface.

#### 3.8.4 JawBreaker

Tap the icon and enter into following interface.

#### **3.8.5 BoxMan**

Tap the icon and enter into following interface.

## 3.8.6 BreakOut

Tap the icon and enter into following interface.

#### **3.8.7** Snake

Tap the icon and enter into following interface.