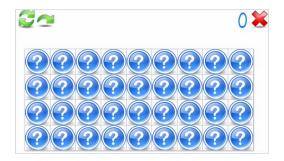

setting on the Bluetooth menu and enter into the following interface.



\_\_\_\_\_ B

 $\mathbf{A}$ 



Tap "PIN setting" button and enter into the following interface.



#### 3.7.5 Pair Devices

Tap the icon on the Bluetooth menu and enter into the following interface.



 $\mathbf{A}$ 

В

 $\mathbf{C}$ 

D

: return to the Bluetooth menu

: connect the Devices you chose

: disconnect the Devices you chose

: delete all the Devices information

### 3.7.6 Outgoing call



## **3.7.7** call fail



3.7.8 incoming call



## 3.7.9 active call



#### **3.8 Games**

Tap the icon "Games" on the main menu and enter into following interface.



Tap the icon or on the main menu again and enter into following interface.



## **3.8.1 Memory**

Tap the icon and enter into following interface.



## **3.8.2** Linlink

Tap the icon and enter into following interface.



#### 3.8.3 Russia Block

Tap the icon Russia and enter into following interface.



#### 3.8.4 JawBreaker

Tap the icon and enter into following interface.



#### **3.8.5 BoxMan**

Tap the icon and enter into following interface.



## 3.8.6 BreakOut

Tap the icon and enter into following interface.



#### **3.8.7** Snake

Tap the icon and enter into following interface.



# 3.9 Tools

Tap the icon "Tools" on the main menu and enter into the following interface.



Tap the icon on the main menu again and enter into following interface.



#### 3.9.1 Calculator

Tap the icon and enter into following interface.



#### 3.9.2 Unit

Tap the icon and enter into following interface.

Unit: Length, Weight Mass, Cubic C