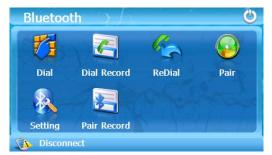

#### 3.7 Bluetooth

Tap the icon "Bluetooth" on the main menu and enter into following interface.

**▶** B

Tap the icon A or B or C on the main menu again and enter into following interface.

#### **3.7.1 Dial**

Tap the icon on the Bluetooth menu and enter into the following interface.

25

#### 3.7.2 Dail Record

Tap the icon on the Bluetooth menu and enter into the following interface.

 $\mathbf{A}$ 

H

В

 $\mathbf{C}$ 

D

I

#### 3.7.3 Pair

Tap the icon on the Bluetooth menu and enter into

the following interface.

## **3.7.4 Setting**

Tap the icon setting on the Bluetooth menu and enter into the following interface.

\_\_\_\_\_ B

 $\mathbf{A}$ 

Tap "PIN setting" button and enter into the following interface.

#### 3.7.5 Pair Devices

Tap the icon on the Bluetooth menu and enter into the following interface.

 $\mathbf{A}$ 

В

 $\mathbf{C}$ 

D

: return to the Bluetooth menu

: connect the Devices you chose