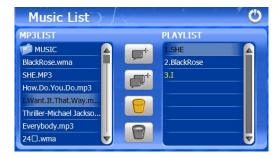

#### 3.2.2 Music List

Tap the "Music List" icon and enter into the following interface.

 $\mathbf{A}$ 

D

eprevious

9